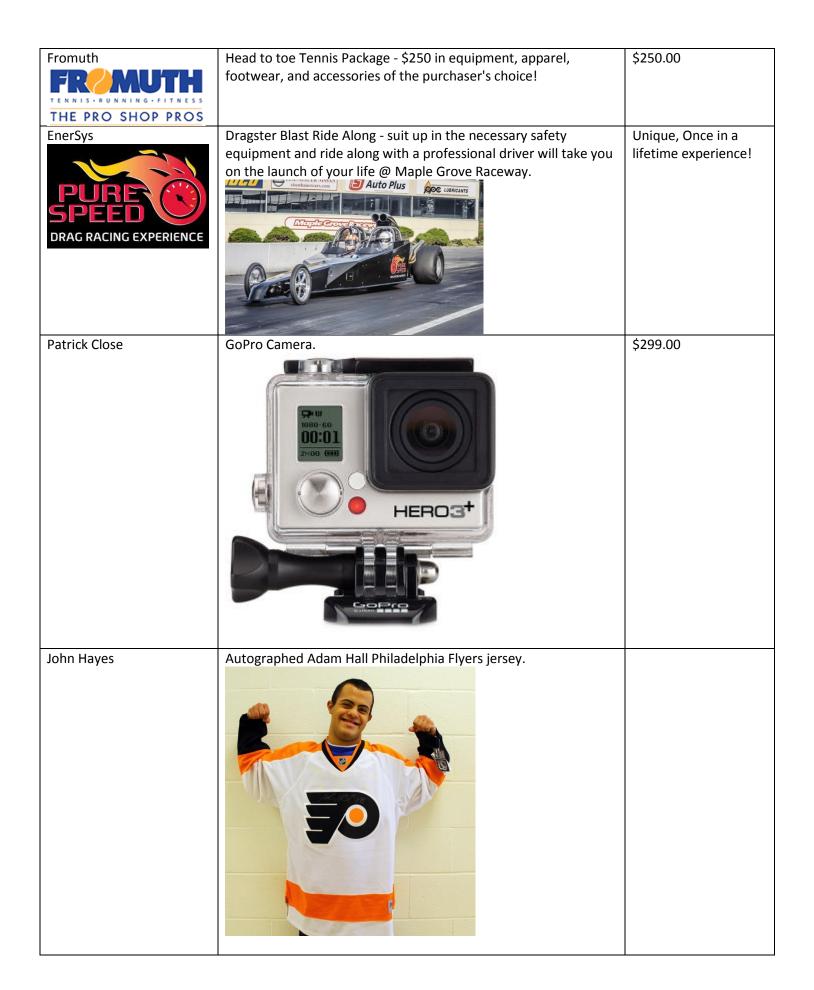

| \$550.00 |
| Whitford CC  Whitford  Country Club                                     | Golf foursome with cart.                                                                                                                                                                                                                                                                                                                                                                                                                                                                                                                                                                                                                                                | \$500.00 |



## Beauty and Shopping

| DONOR                                                                              | DESCRIPTION                                                        | VALUE    |
|------------------------------------------------------------------------------------|--------------------------------------------------------------------|----------|
| Eleni Geishauser                                                                   | Handmade Halloween Felted purse                                    |          |
| Eleni Geishauser                                                                   | Handmade Christmas Felted purse                                    |          |
| Eleni Geishauser                                                                   | Handmade Easter Fel